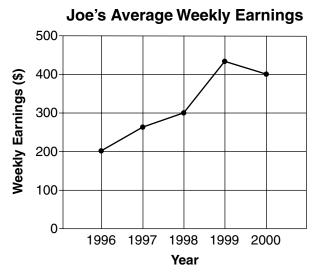

## 6-7 Line Graphs

Use the line graph to answer each question.

1. In which year were Joe's average weekly earnings the lowest? the highest?