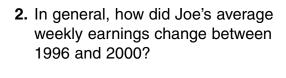

## 6-7 Line Graphs

Use the line graph to answer each question.

1. In which year were Joe's average weekly earnings the lowest? the highest?