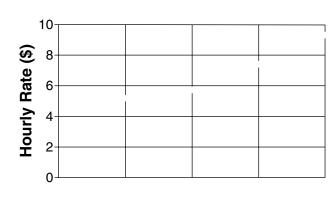

## Use the given data to make a line graph and answer each question.

| Juan's Hourly Wages |             |
|---------------------|-------------|
| Year                | Hourly Rate |
| 1998                | \$5.15      |
| 1999                | \$5.69      |
| 2000                | \$7.39      |
| 2001                | \$9.23      |

**4.** Between which two years shown on the graph did Juan's hourly wage change the least?

Year

5. How has Juan's hourly wage changed since 1998?